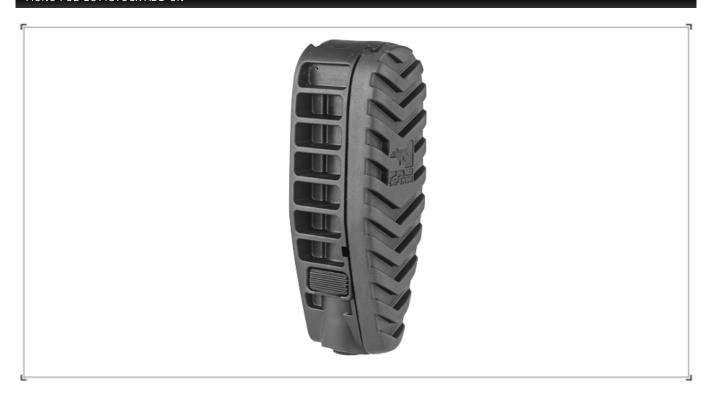

# **DESCRIPTION**

This new addition to the GL-Buttstock family features a Mono-Pod extension that can be added to your GL-SHOCK or GL-MAG Buttstocks.

## Advantages:

▶ Provides Additional Support that Ensures a More Steady Hold

for Extremely Accurate Shooting

Secure Retaining Mechanism Prevents Accidental

### Deployment

- Easily Deployed and Retracted into the Buttstock
- ► Hidden Until Needed
- ▶ Top-Quality Rubber Foot for Enhanced Grip on Slippery

#### Surfaces

- Two-Piece Leg Provides Rapid Deployment at the Push of a Button, and Threaded Micro-Adjustment for Maximum Aiming Precision
- Manufactured from Durable High-Grade Polymer Composite and 6061 Hard Anodized Aluminum