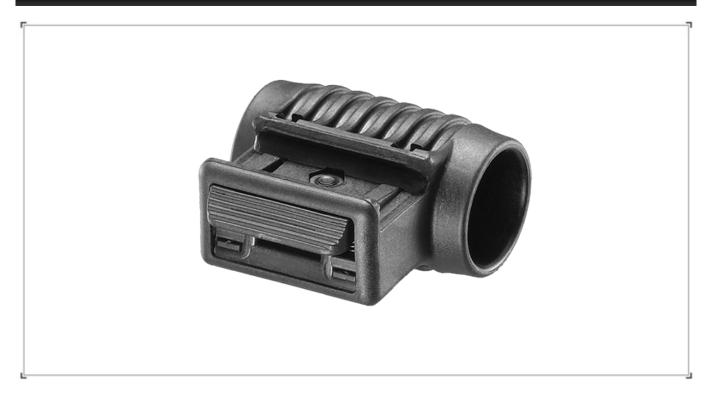

## **DESCRIPTION**

The PLS-1 Tactical Flashlight Side Mount is designed to accomodate all 1" tactical flashlights increasing natural and convenient tactical light operation.

### Advantages:

- Perfect for Mounting with a Vertical Foregrip on the Same
  Lower Rail, Retaining Natural Convenient Access for Flashlight
  Tailcap Activation
- ▶ Secure Bolt Locking System for the Mounted Device
- Fits on All 1913 MIL-STD Picatinny Rails
- Newly Designed Quick Release Mechanism for Fast Add and