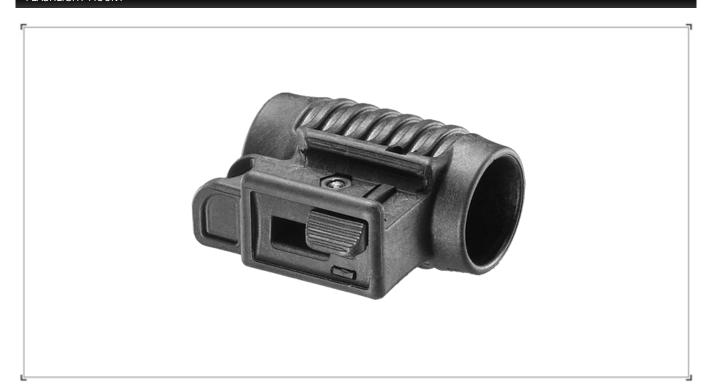

# FLASHLIGHT MOUNT

## **DESCRIPTION**

The PLG Flashlight Mount provides you an optimal mounting solution for your Tactical Light.

#### Advantages:

- Fits Perfectly on Picatinny Accessory Rails
- ▶ Designed to Hold all 1" Flashlights
- ▶ Secure Bolt Locking System for the Mounted Device
- New Designed Quick Release Mechanism for Fast Adapt or

#### Remove

- Tough Rigid & Lightweight Reinforced Polymer Design
- Allows Natural Access to the Tailcap Switch for Optimal

#### Activation

- Easy to Install
- Available in Black

## **SPECIFICATIONS**

| Weight | 54 gr |
|--------|-------|
| Width  | 36 mm |
| Height | 36 mm |
| Length | 64 mm |