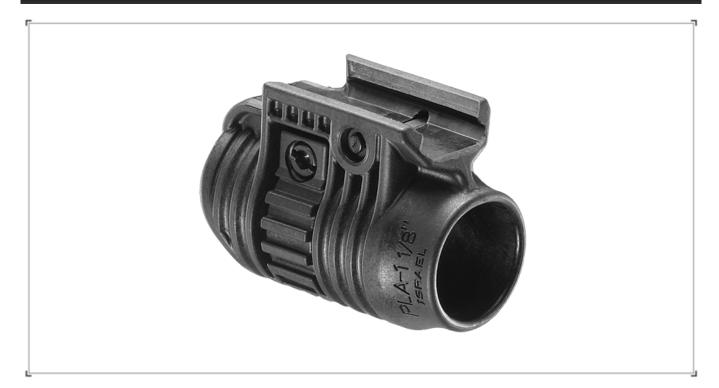

## **DESCRIPTION**

The PLA-1 Tactical Light Adaptor with easy ambidextrous activation is an excellent solution for your Tactical Light and Laser Mounting.

#### Advantages:

- Lesigned to Hold Tactical Flashlights or Laser Devices
- Provides Natural and Convenient Tailcap Access Enhancing

Tactical Light & Laser Operational Performance

- Available in 3/4", 1", and 1.125" Diameter Sizes
- Provides a Secure Bolt Locking System for Your Mounted

### Device

- Fits on Picatinny Rails
- Quick Release Mechanism
- ► Tough, Rigid & Lightweight Polymer Design
- Uniquely Shaped for Easy Device Activation
- Modified to Suit Handgun or Rifle
- Available in Black and Two Camouflage colors: Olive Drab