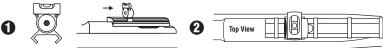

SLA-0001-140

(12 PACK)

- Slide gun leveler onto top scope rail.
- Use the bubble level and adjust gun so bubble is between lines. Secure gun, mount scope and follow scope leveling directions,