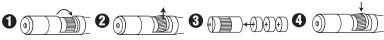

# .22 to .50 Caliber Lasér Bore Sighter

The Deluxe Laser Bore Sighting kit features a 650nm laser module that projects a beam on the target, to allow bore sighting accuracy of any firearm, from .22 to .50 caliber (4" minimum barrel required).

## Shotgun Adapter

limited warranty

- BAK-1220-300
- UNLOAD FIREARM! Insert bore tool into the shotgun adapter and thread into screw. 0 Put into shotgun barrel. P

6 Hold shotgun adapter and twist the bore sighter until a snug fit.