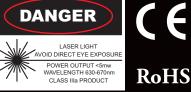

# **Comes Complete—Ready to Use**

6 **REMOVE BORE TOOL!** At firing range fire first 100 vard/meter shot. Make final adjustments.

#### **Battery Replacement: (3) A76 or G13 Batteries** BAT-0G13-A76

Turn the laser to the on position.

Lift up on the plastic battery cup.

- Pull out and replace batteries. Insert Batteries with positive (+) going into cup.
- Put battery cup back into bore tool.

SLA-0001-140

(12 PACK)

- Slide gun leveler onto top scope rail.
- Use the bubble level and adjust gun so bubble is between lines. Secure gun, mount scope and follow scope leveling directions,

## Scope Leveler Adapter

- 0 UNLOAD FIREARM! Secure firearm in a rest and make level.
- 0 Follow 1-3 Sight-In Steps.
- 3 Put the adapter with ring over the end of the bore tool.
- 4 Adjust bubble between the two lines.
- 6 Turn on laser and shine on wall 3 yards/meters away.
- 6 Adjust cross hairs until they are parallel with red laser line.
- A Tighten down scope rings, pull off scope leveler and proceed to Sight-In steps.

## Shotgun Adapter

limited warranty

- BAK-1220-300
- UNLOAD FIREARM! Insert bore tool into the shotgun adapter and thread into screw. 0 Put into shotgun barrel. P

6 Hold shotgun adapter and twist the bore sighter until a snug fit.