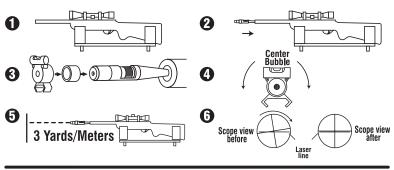

# Laser Gun/Scope Leveler

The Laser Gun/Scope Leveler allows you to first level your gun with the integrated adapting rail, then allows you to accurately level your cross hairs with the line generating lens and bubble level.

## Scope Leveler Adapter

- 0 UNLOAD FIREARM! Secure firearm in a rest and make level.
- 0 Follow 1-3 Sight-In Steps.
- 3 Put the adapter with ring over the end of the bore tool.
- 4 Adjust bubble between the two lines.
- 6 Turn on laser and shine on wall 3 yards/meters away.
- 6 Adjust cross hairs until they are parallel with red laser line.
- A Tighten down scope rings, pull off scope leveler and proceed to Sight-In steps.