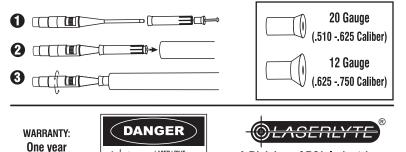

# 12 to 20 Gauge Shotgun Adapter (.51-.75 Caliber)

Also, the 12-20 gauge bore adapter allows the quick and easy sighting-in of any 12-20 gauge shotgun.

## Shotgun Adapter

limited warranty

- BAK-1220-300
- UNLOAD FIREARM! Insert bore tool into the shotgun adapter and thread into screw. 0 Put into shotgun barrel. P

6 Hold shotgun adapter and twist the bore sighter until a snug fit.