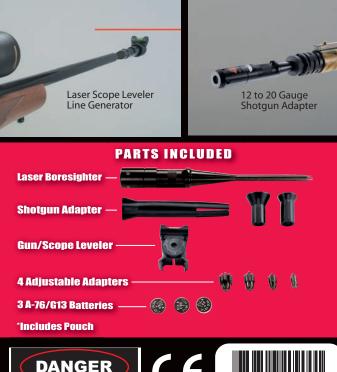

# .22 to .50 Caliber Lasér Bore Sighter

The Deluxe Laser Bore Sighting kit features a 650nm laser module that projects a beam on the target, to allow bore sighting accuracy of any firearm, from .22 to .50 caliber (4" minimum barrel required).

# Laser Gun/Scope Leveler

The Laser Gun/Scope Leveler allows you to first level your gun with the integrated adapting rail, then allows you to accurately level your cross hairs with the line generating lens and bubble level.

# 12 to 20 Gauge Shotgun Adapter (.51-.75 Caliber)

Also, the 12-20 gauge bore adapter allows the quick and easy sighting-in of any 12-20 gauge shotgun.