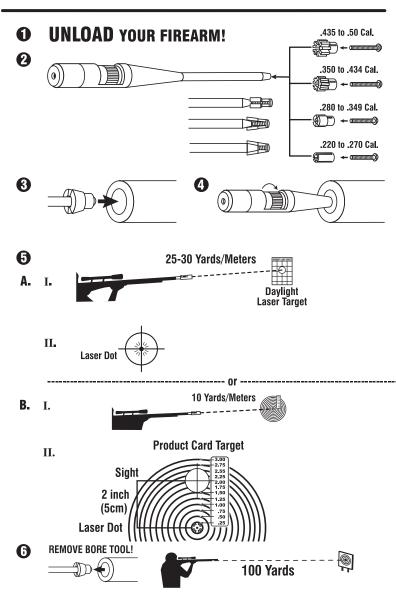

# .22 to .50 Caliber Lasér Bore Sighter

The Deluxe Laser Bore Sighting kit features a 650nm laser module that projects a beam on the target, to allow bore sighting accuracy of any firearm, from .22 to .50 caliber (4" minimum barrel required).

# **Comes Complete—Ready to Use**

6 **REMOVE BORE TOOL!** At firing range fire first 100 vard/meter shot. Make final adjustments.

## Scope Leveler Adapter

- 0 UNLOAD FIREARM! Secure firearm in a rest and make level.
- 0 Follow 1-3 Sight-In Steps.
- 3 Put the adapter with ring over the end of the bore tool.
- 4 Adjust bubble between the two lines.
- 6 Turn on laser and shine on wall 3 yards/meters away.
- 6 Adjust cross hairs until they are parallel with red laser line.
- A Tighten down scope rings, pull off scope leveler and proceed to Sight-In steps.